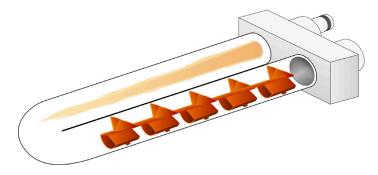

## Radiant Tube Inserts

The Simplest Way to Increase Furnace Performance 10-20%

## **Increase Productivity**

- Comprised of Silicone Carbide resulting in near perfect emissivity and optimal radiation performance
- Quick and easy retrofit installation captures and redirects wasted energy, increasing tube life and BTUs per load without blocking airflow
- Reduce heat up time and maintain zone temperature
- · Inserts work with or without recuperators

## **Reduce Emissions**

 Patented design shell shape collects exhaust gasses and shifts energy back into the load, decreasing overall emissions, including NOx and CO

Let Us be Your Combustion Experts.

152 W 12th St. Erie, PA 16501