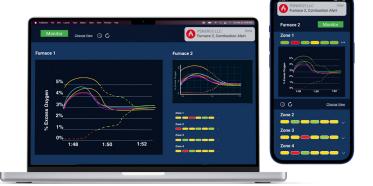

## Combustion Monitoring & Alerting

- Modern technology provides easily accessible, actionable data and real time status updates regarding zone and burner performance
- Sensor, hardware, and data visualization provided
- Predictive maintenance of MCV's, regulators, tubes, and pilots