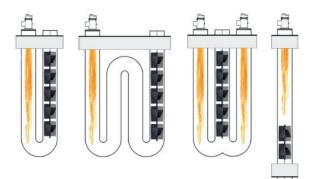

## Radiant Tube Inserts

## Maximize:

PSNERGY's patented Radiant Tube Inserts are the simplest way to maximize furnace efficiency and energy to the load.

- Silicon Carbide composition results in 98% emissivity
- Patented design absorbs exhaust heat and radiates energy back into the load
- Open cross section allows air flow, minimizing back pressure on the combustion system
- Easy retrofit installation minimizes downtime
- Applicable in horizontal and vertical tube configurations, recuperated or non-recuperated